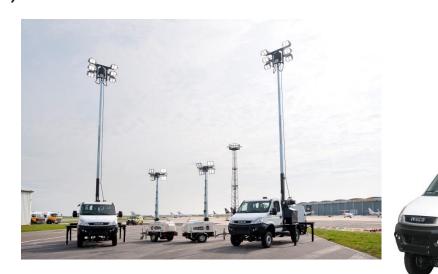

www.cebsrl.eu





Truck Torre Faro











The specifications and dimensions indicated are not binding; C.E.B. reserves the right to make changes at any time.

| DIMENSIONS (mm) |                |       |
|-----------------|----------------|-------|
| А               | Wheel base     | 3.000 |
| В               | Maximum Lenght | 5.580 |
| Ν               | Rear Truck     | 2.200 |



# LIGHT TOWER

# ENGINE

Stroke, diesel engine - Make: IVECO - Model: FIAT FPT. 4 Cylinders, 4 bore and stroke, Piston desplacement on the lin e, 146 HP@3500 rpm, Fuel Injection Pump connected to the distribution, reinforced engine oil pump,

# TRANSMISSION

5 gear, reinforced oil lubricated gear box, gear ratio 1/0.98, 75W90 transmission oil.

## CLUTCH

Type DRY, Model MALEO, direct Gear Shifting Leaver, connected Front & Rear Axle, traction con