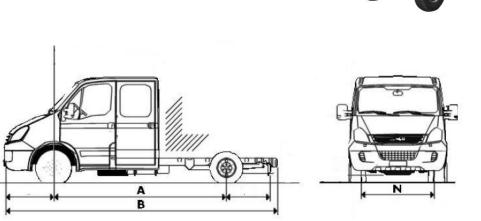

www.cebsrl.eu

Truck Torre Faro

The specifications and dimensions indicated are not binding; C.E.B. reserves the right to make changes at any time.

| DIMENSIONS (mm) |                |       |
|-----------------|----------------|-------|
| А               | Wheel base     | 3.000 |
| В               | Maximum Lenght | 5.580 |
| Ν               | Rear Truck     | 2.200 |